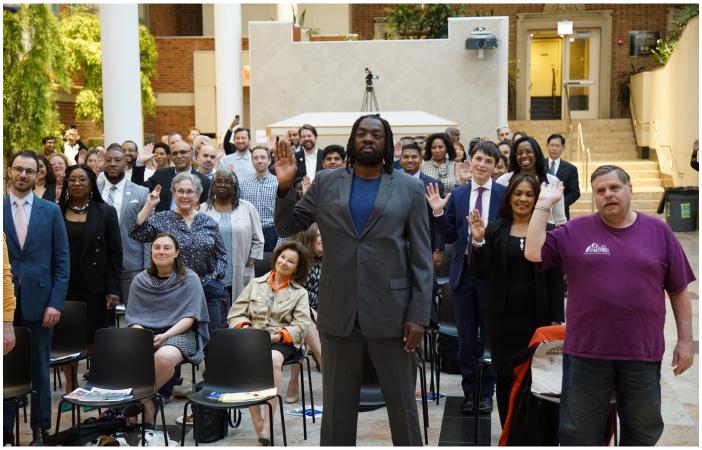

In 2023, 938 individuals applied to serve on a community board in Queens, a number that is just three short of 2021's record-breaking 941 applicants. This year, 366 members were appointed to serve the 2023-2025 term, of whom 116 were new appointees—the largest number of new appointees during the Richards Administration.

This year, not all reapplying members were reappointed; the Borough President declined to reappoint a small number of members, typically due to poor attendance. In total, there were 250 reappointments and 116 new appointments. Vacancies broken down by board are detailed in the following chart.