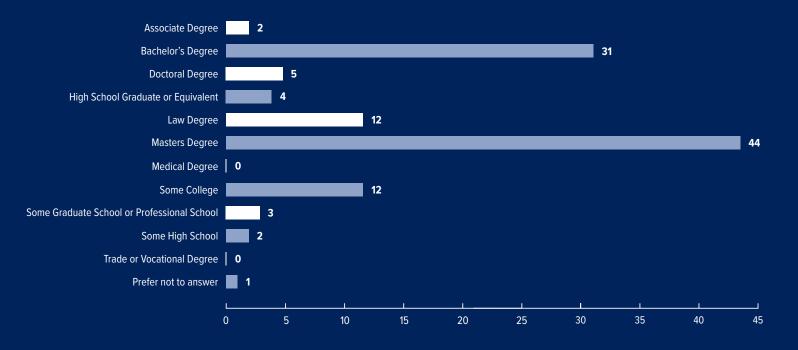

ttached to this report is a list of all Queens community board members as of April 1, 2023, the date on which this year's community board appointments were made. Queens community board members are appointed for staggered two-year terms that begin annually on April 1.

The graphs attached to this report show collected demographic information, presented in an aggregated and anonymized manner, for all members collectively and by board.

### **Demographic Data of New 2023 Appointees**

The demographic data on the 116 new appointees reflects Queens Borough President Richards' ongoing commitment to address demographic disparities on the borough's community boards.

Aggregated and anonymized demographic data for new appointees are included in the graphs below.



#### **Educational Attainment**







#### **Forms of Transportation**



#### Subway/Train



Often (20)

Sometimes (44)

Not at all (11)

No response (2)



#### Bus



Often (19)

Sometimes (54)

Not at all (21)

No response (7)



#### **Bike or Micro-Mobility Device**

Mostly (4)

Often (7)

Sometimes (26)

Not at all (63)

No response (16)

# Private Bus Service (Dollar Van) Mostly 1

Often 0
Sometimes 5

Not at all 95

No response 15

| Access-a-Ride or          |
|---------------------------|
| Other Paratransit Service |

| Mostly      | 4  |  |
|-------------|----|--|
| Often       | 1  |  |
| Sometimes   | 2  |  |
| Not at all  | 93 |  |
| No response | 16 |  |
|             |    |  |

### Manual Wheelchair, Electronic Wheelchair, Mobility Scooter

Mostly 2

Often 0
Sometimes 2

Not at all 96

No response 16