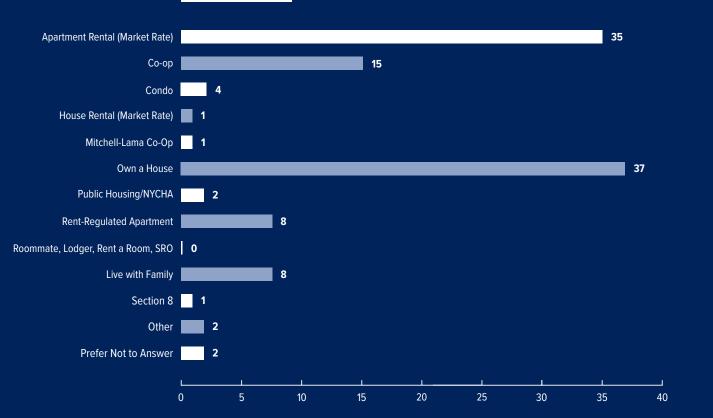

the application included questions on a number of additional relevant demographic categories, including (1) whether the applicant owns a home, rents, lives in public housing, or has another housing status, (2) whether the applicant primarily drives, bikes, takes public transportation, or uses other transportation options, and (3) the member's educational attainment. After three years of including these questions, QBPO has a fuller picture of the degree to which each of the borough's community boards reflect the communities they represent.