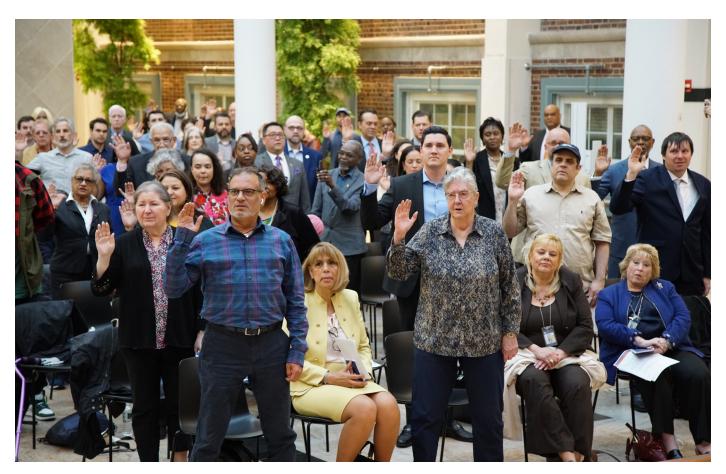

In 2023, 938 individuals applied to serve on a community board in Queens, a number that is just three short of 2021's record-breaking 941 applicants. This year, 366 members were appointed to serve the 2023-2025 term, of whom 116 were new appointees—the largest number of new appointees during the Richards Administration.

This year, not all reapplying members were reappointed; the Borough President declined to reappoint a small number of members, typically due to poor attendance. In total, there were 250 reappointments and 116 new appointments. Vacancies broken down by board are detailed in the following chart.