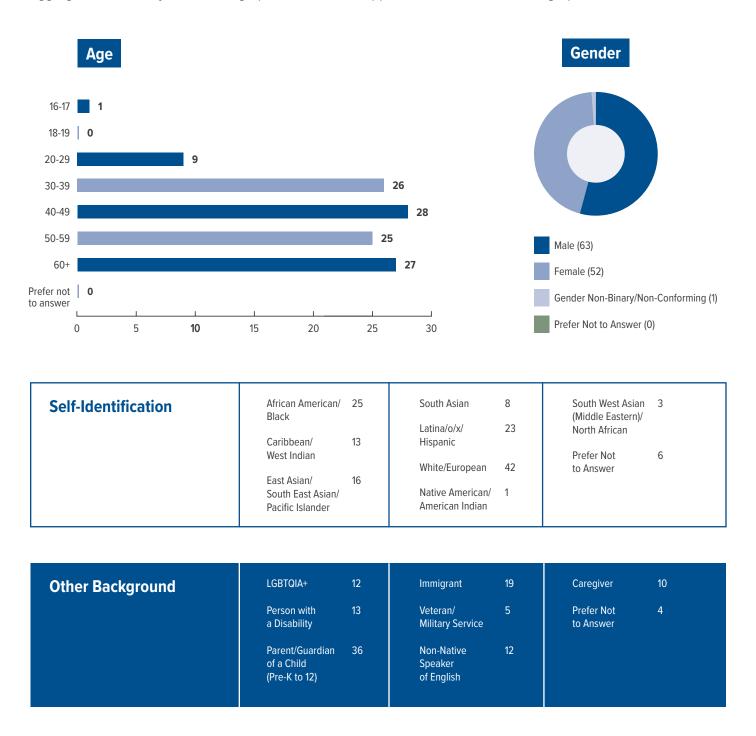

### **Demographic Data of New 2023 Appointees**

The demographic data on the 116 new appointees reflects Queens Borough President Richards' ongoing commitment to address demographic disparities on the borough's community boards.

Aggregated and anonymized demographic data for new appointees are included in the graphs below.