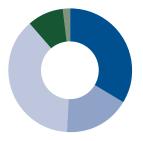

### There were some notable achievements in this year's class of new appointees:

- Fifty percent are under the age of 45, and nearly 25 percent are between the ages of 16 and 35. Prior to Borough President Richards taking office, less than 12 percent of sitting community board members were under the age of 35, while nearly three-quarters of all members were over the age of 45.
- Of the 116 new members, 19.8 percent identify as
   Hispanic/Latinx—an increase of nearly three percent
   from last year's group of new members. Meanwhile,
   African Americans make up 21.6 percent of new
   appointees in 2023, with 13.8 percent and 6.9 percent
   identifying as East Asian/Pacific Islander and South

- Asian, respectively. Nearly two-thirds (63.8 percent) of new appointees do not identify as "White," a demographic category that has been historically overrepresented on community boards.
- Prior to the Richards Administration, just 43 percent of board members identified as female. While this year's class represents a slight improvement on the gender makeup of Queens's boards, with women making up 44.8 percent of new appointees, more than half (51.3 percent) of Borough President Richards' new appointees across his three community board application cycles have been women.
- Slightly over ten percent of this year's new appointees identify as LGBTQ+, nearly double last year's percentage. Over 11 percent identify as a person with a disability, 16.4 percent are immigrants, and nearly a third (31 percent) are the parent or guardian of a school-aged child.
- Mass transit users make up a significant chunk of the 2023 class of new members as well. More than half of the 116 new appointees (50.9 percent) reported they "mostly" or "often" navigate our borough by using the subway, while 88.8 percent said they at least "sometimes" use the subway to get around. In addition, over three-quarters (75.9 percent) of new appointees at least "sometimes" ride the bus, and nearly a third (31.9 percent) at least "sometimes" use a bicycle or other micro-mobility vehicle for transportation.